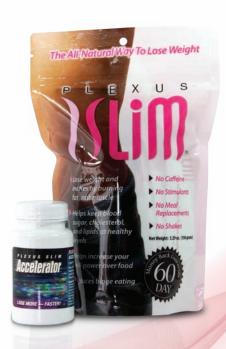

# Lose Weight Quickly & Safely with Plexus

Experience the One-Two Punch of Plexus Slim and Accelerator

## Burn fat and inches, not muscle!

- No meal replacements
- No shakes
- Take once a day,
   Experience the change

# Accelerator: Lose More Weight—Safely & Faster!

### Combined with Plexus Slim, Accelerator helps speed up weight loss

- Increase energy
- All Natural
- Suppress appetite
- Accelerates weight loss in fat and inches
- Designed to work synergistically with Plexus Slim