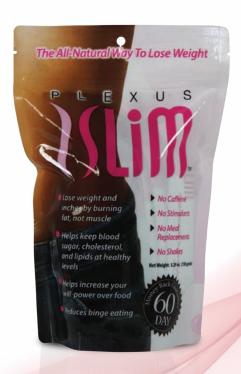

## Plexus Slim: The All-Natural way to Lose Weight

## Burn fat and inches, not muscle!

- No meal replacements
- No shakes
- Take once a day,
   Experience the change